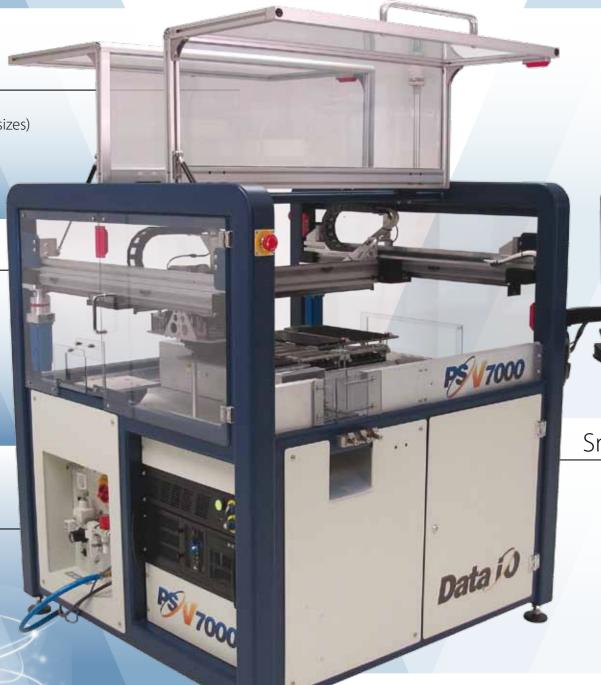

### 0 Mechanical Changeover

Designed from the ground up with:

- Concurrently installed options & scalable for zero mechanical changeover
- Innovative gull wing access doors
- Ergonomic work envelope for easy access

The Ultimate in Flexibility

- Concurrently installed media options - Supports all of Data I/O's software applications

- Ergonomic Design for easy access

1.5mm x 1.5mm to 32mm x 32mm

Scalable up to 24 programmers for 96 sockets