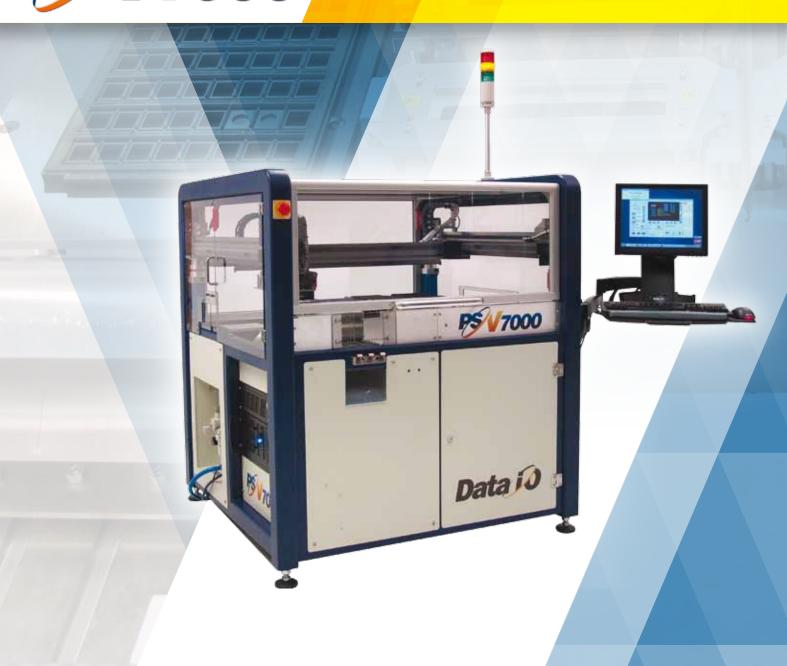

# The World's Fastest Programming System

- Up to 2000 parts per hour (with tray, tape and tube, even with large file sizes)
  - 2 pick & place heads
  - SSD for fast download
  - Optimized algorithms

### 0 Mechanical Changeover

Designed from the ground up with:

- Concurrently installed options & scalable for zero mechanical changeover
- Innovative gull wing access doors
- Ergonomic work envelope for easy access

The Ultimate in Flexibility

- Concurrently installed media options - Supports all of Data I/O's software applications

- Ergonomic Design for easy access

1.5mm x 1.5mm to 32mm x 32mm

Scalable up to 24 programmers for 96 sockets