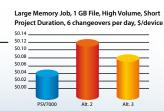

### 1 instead of 2

1 PSV7000 gives you the same capacity & throughput as 2 comparable alternative systems.