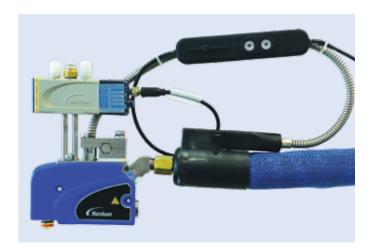

Designed specifically for use with Nordson OptiBond solutions that incorporate Nordson MiniBlue®II adhesive applicators, the EcoBead device connects directly to a Saturn® Platinum (SP) solenoid valve that provides air to a MiniBlue II adhesive applicator.