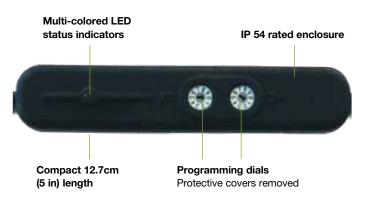

## **Features and Benefits**

- Quickly enables intermittent adhesive bead dispensing in existing 24V controls
- Use with constant-speed, continuous or indexed parent machinery
- No costly PLC or controller program changes required
- Automatically adjusts to line speed changes
- Needs no external power supply, encoder, trigger device or in-line speed sensor
- No-tool installation
- Fast pattern adjustments with standard screwdriver
- Simple set-up with quick, pre-set "glue savings" rotary switches for most application needs.
- Connects directly to the Saturn SP solenoid
- Protective covers for programming dials prevent tampering
- IP 54 rating
- For use in water-wash and other demanding applications
- Flexible, optional USB programming module for customized patterns
- Store 40 preset and 20 customized programs, accessible with rotary switches
- Multi-colored status LEDs for easy monitoring
- Lowest cost solution for intermittent bead dispensing