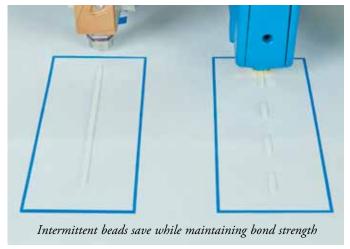

## It has never been easier to save adhesive... and maintain bond strength

Economical and easy to use, the EcoBead pattern generator lets you apply short, intermittent beads in place of long continuous beads by enabling your parent machine controls. The need to reprogram your PLC or add a conventional pattern controller is eliminated.

Adhesive savings ranging from 30- to over 50-percent, without a reduction in packaging bond strength, are common. Your savings will depend on your application.